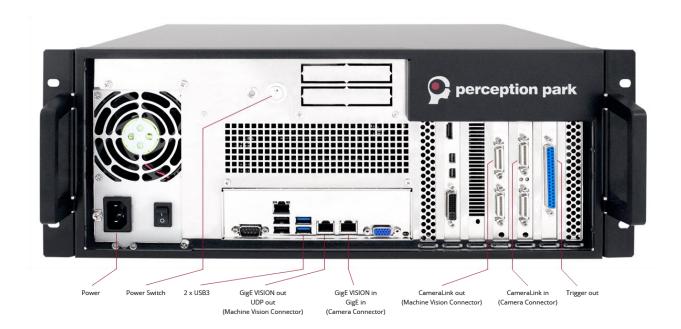

Real-time processing engine for the industrial application of hyperspectral cameras.





### **FAST**

Highest processing power with more than 1 million spectra per second and more than 200 million spectral points.



# INDIVIDUAL

Save up to -95% of your development time due individual configuration possibilities for various applications.



### INDEPENDENT

No external consultants needed for application development. Your knowhow remains in house.



### **UNLIMITED**

Unlimited extendable by our plugin system. New instruments, functionality or interfaces can easily be integrated.

## **INDUSTRIAL STANDARDS**